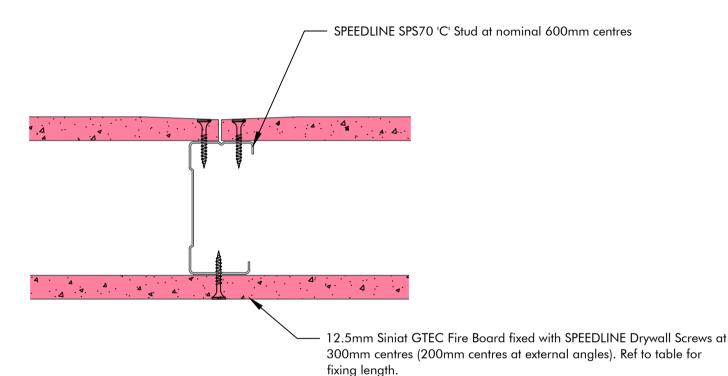

| Board Thickness | Speedline Drywall Fixing Length |
|-----------------|---------------------------------|
| 12.5mm & 15mm   | 25mm                            |
| 12.5mm + 12.5mm | 25mm + 38mm                     |
| 12.5mm + 15mm   | 25mm + 42mm                     |
| 15mm + 15mm     | 25mm + 42mm                     |

'C' Stud - Staggered Joint

Details to be read in conjunction with project specification guidelines

16 Europa View, Sheffield Business Park, Sheffield, S9 1XH.

Adsetts House,

T: 0114 231 8030

E: enquiries@speedlinedrywall.co.uk